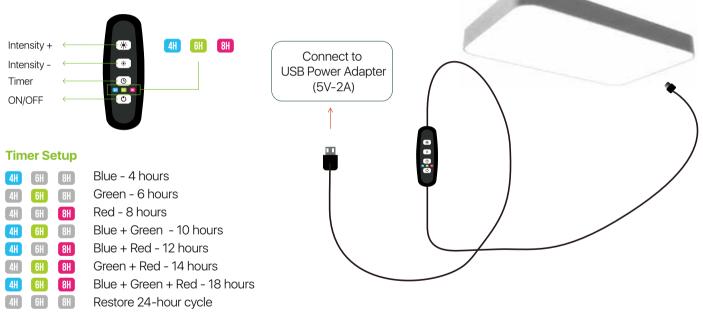

### **Controller Overview**

Note: The timer will start after you set it up.

### **Lighting Intensity Adjust**

There are a total of 10 levels of light intensity that can be adjusted, adjusting the light intensity up and down.