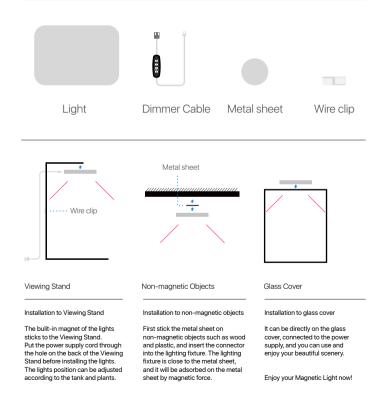

## Quick Start Guide

Congratulations on purchasing your Magnetic Light Read this guide to get started to installing and setting your lighting

# Quick Start Guide

Congratulations on purchasing your Magnectic Light Read this guide to get started to installing and setting your lighting